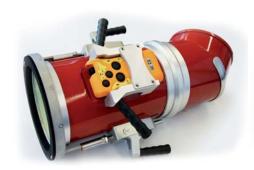

In order to guarantee proper airflow, the coupling is fitted with a gasket so that the air hose is tightly docked to the aircraft. A spring activated pressure mechanism ensures that the different thicknesses of the aircraft flanges are automatically compensated in order to form a seal with the aircraft. A stainless steel flange protects the gasket against wear and abrasion. The coupling is connected with two hooks to the aircraft. Through the spring mechanism the hooks are automatically retracted and protected by

the gasket in order to prevent damages. If requested, the coupling is equipped with a swivel joint for optimum positioning of the air hose whereby pressure losses are reduced to a minimum.

The coupling is provided with an integrated ergonomically designed remote control holder. The remote control is easily and quickly replaceable.

### **Technical Specification:**

- Light and robust epoxy fibreglass construction
- Diameter 8"
- High-quality anodized aluminum and stainless steel components
- Temperature resistant
- 270 degrees rotating head with end stop
- Universal self-leveling locking mechanism for simple docking
- Leak-proof thanks to an integrated seal
- Protected stainless steel flange gasket, interchangeable
- Ergonomic and user-friendly handholds
- Integrated remote control holder

Protected gasket and hooks Spring activated pressure mechanism

Integrated remote control holder

Edge protection in Stainless Steel

IST-Edelstahl-Anlagenbau AG Schorenstrasse 54 CH-3645 Thun-Gwatt Switzerland