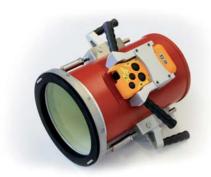

In order to guarantee proper airflow, the coupling is fitted with a gasket so that the air hose is tightly docked to the aircraft. A spring activated pressure mechanism ensures that the different thicknesses of the aircraft flanges are automatically compensated in order to form a seal with the aircraft. A stainless steel flange protects the gasket against wear and abrasion. The coupling is connected with two hooks to the aircraft. Through the spring mechanism the hooks are automatically retracted and protected by

the gasket in order to prevent damages. If requested, the coupling is equipped with a swivel joint for optimum positioning of the air hose whereby pressure losses are reduced to a minimum.

The coupling is provided with an integrated ergonomically designed remote control holder. The remote control is easily and quickly replaceable.

### **Technical Specification:**

- Light and robust epoxy fibreglass construction
- Diameter 8"
- High-quality anodized aluminum and stainless steel components
- Temperature resistant
- 270 degrees rotating head with end stop
- Universal self-leveling locking mechanism for simple docking
- Leak-proof thanks to an integrated seal
- Protected stainless steel flange gasket, interchangeable
- Ergonomic and user-friendly handholds
- Integrated remote control holder