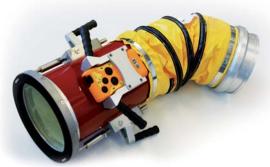

### Configuration concerning your needs

There are 3 different models available depending on the needs and preferences of the airport.

IST Coupling standard

IST Coupling with bend

IST Coupling with hose