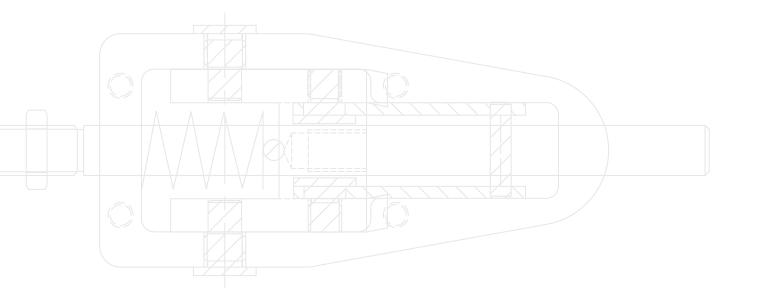

In order to guarantee proper airflow, the coupling is fitted with a gasket so that the air hose is tightly docked to the aircraft. A spring activated pressure mechanism ensures that the different thicknesses of the aircraft flanges are automatically compensated in order to form a seal with the aircraft. A stainless steel flange protects the gasket against wear and abrasion. The coupling is connected with two hooks to the aircraft. Through the spring mechanism the hooks are automatically retracted and protected by

the gasket in order to prevent damages. If requested, the coupling is equipped with a swivel joint for optimum positioning of the air hose whereby pressure losses are reduced to a minimum.

The coupling is provided with an integrated ergonomically designed remote control holder. The remote control is easily and quickly replaceable.

### **Technical Specification:**

- Light and robust epoxy fibreglass construction
- Diameter 8"
- High-quality anodized aluminum and stainless steel components
- Temperature resistant
- 270 degrees rotating head with end stop
- Universal self-leveling locking mechanism for simple docking
- Leak-proof thanks to an integrated seal
- Protected stainless steel flange gasket, interchangeable
- Ergonomic and user-friendly handholds
- Integrated remote control holder