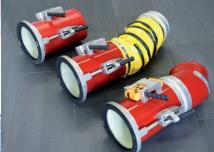

### Configuration concerning your needs

There are 3 different models available depending on the needs and preferences of the airport.

IST Coupling standard

IST Coupling with bend

IST Coupling with hose