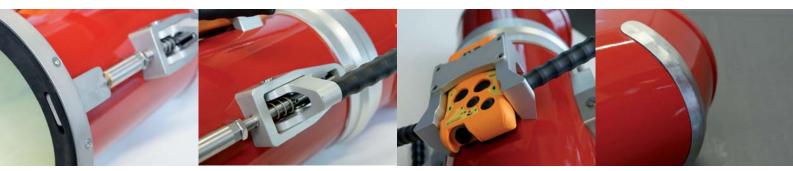

In order to guarantee proper airflow, the coupling is fitted with a gasket so that the air hose is tightly docked to the aircraft. A spring activated pressure mechanism ensures that the different thicknesses of the aircraft flanges are automatically compensated in order to form a seal with the aircraft. A stainless steel flange protects the gasket against wear and abrasion. The coupling is connected with two hooks to the aircraft. Through the spring mechanism the hooks are automatically retracted and protected by

the gasket in order to prevent damages. If requested, the coupling is equipped with a swivel joint for optimum positioning of the air hose whereby pressure losses are reduced to a minimum.

The coupling is provided with an integrated ergonomically designed remote control holder. The remote control is easily and quickly replaceable.

Protected gasket and hooks Spring activated pressure mechanism

Integrated remote control holder

Edge protection in Stainless Steel

IST-Edelstahl-Anlagenbau AG Schorenstrasse 54 CH-3645 Thun-Gwatt Switzerland