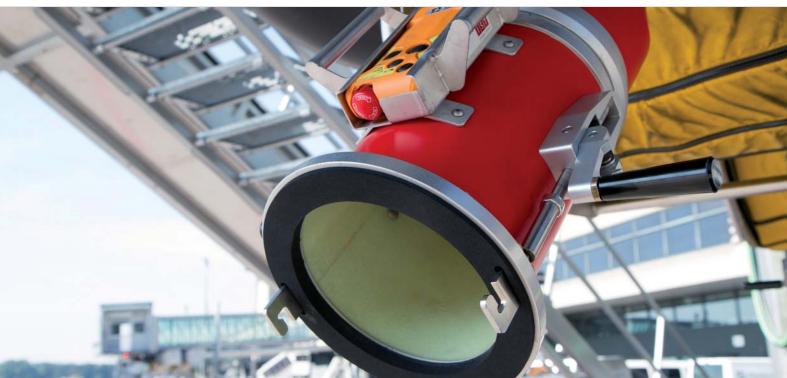

In order to guarantee proper airflow, the coupling is fitted with a gasket so that the air hose is tightly docked to the aircraft. A spring activated pressure mechanism ensures that the different thicknesses of the aircraft flanges are automatically compensated in order to form a seal with the aircraft. A stainless steel flange protects the gasket against wear and abrasion. The coupling is connected with two hooks to the aircraft. Through the spring mechanism the hooks are automatically retracted and protected by

the gasket in order to prevent damages. If requested, the coupling is equipped with a swivel joint for optimum positioning of the air hose whereby pressure losses are reduced to a minimum.

The coupling is provided with an integrated ergonomically designed remote control holder. The remote control is easily and quickly replaceable.

Protected gasket and hooks Spring activated pressure mechanism

Integrated remote control holder

Edge protection in Stainless Steel

IST-Edelstahl-Anlagenbau AG Schorenstrasse 54 CH-3645 Thun-Gwatt Switzerland